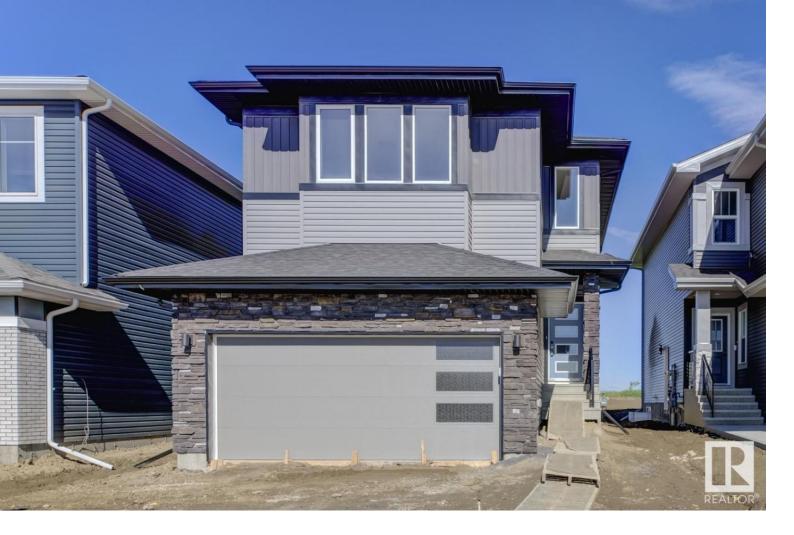

## St Albert Alberta

\$589,900

Located in the Riverside Community in St. Albert, is this beautiful 1,652, 3 bedroom two-story home that is backing onto a pond. Check out this perfect location for your growing family, close to walking paths, schools, public transit and recreation. This home boasts 9' ceiling on main, quartz countertops, electric fireplace with custom surround and upgraded appliance package. Added feature is a ready planned side entrance, 9' basement, rough-in plumbing and HVAC. The development possibilities are waiting for your imagination. Besides the fabulous location, open floor plan, and stunning finishings, the value will impress the price conscious buyer. If you are looking for a perfect family home, this one should be on your list. (id:6769)