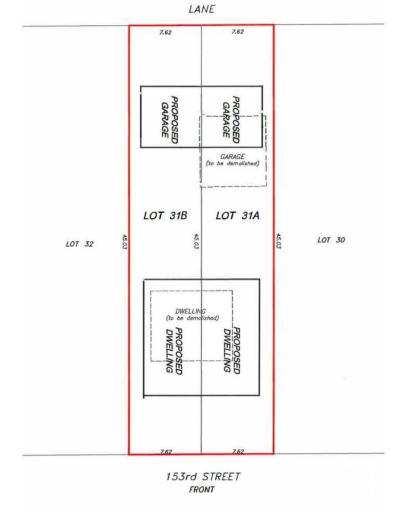

## Edmonton Alberta

\$225.000

This exceptional 25x148 fully serviced vacant lot in Sherwood presents a prime development opportunity, ideal for building a skinny home with two legal suites (basement and garden suite). This quiet street location is conveniently situated near the future LRT. It boasts new homes and easy access to amenities, including schools, Community League, Mayfield Common, Misericordia Community Hospital, and West Edmonton Mall. With its desirable location, zoning allowances, and completed demolition, abatement, subdivision, and services, this lot is ready for construction, making it an attractive prospect for builders and investors seeking a project in a growing community. (id:6769)