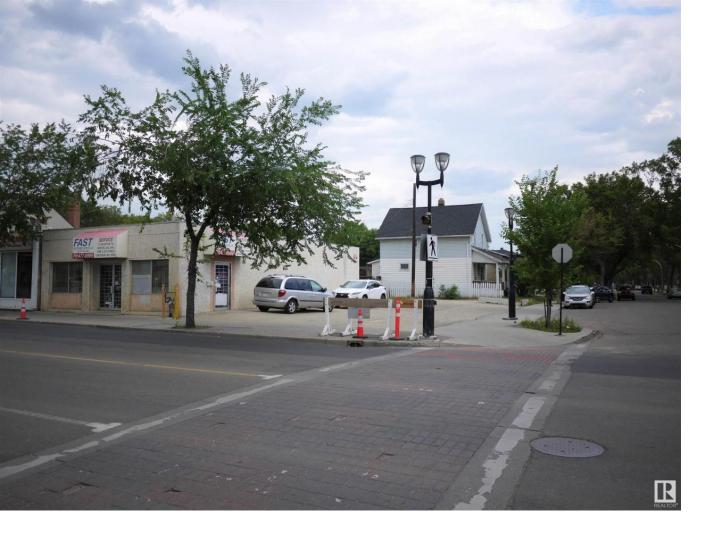

## 9570 118 Avenue Edmonton AB

\$598,000

The is a golden opportunity to own a corner lot of about 6,200 sq ft commercial land with a 1600 sq ft commercial (28 ft width) building with parking spaces on the busy 118 Ave in the Alberta Avenue community, very close to downtown Edmonton, Nait, with excellent visibility and accessibility. the owner has been doing business for over 20 years and is planning to retire. Zoning is CB2, and the owner has an expansion plan for the site.