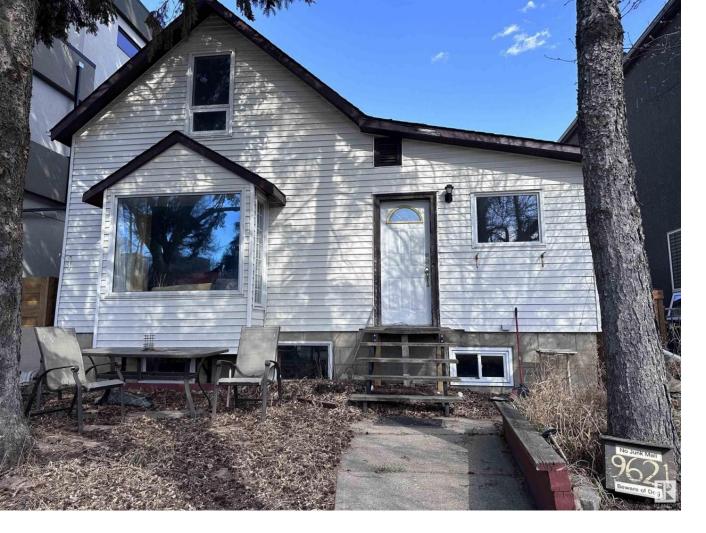

## Edmonton Alberta \$499,900

Infill lot in the desirable neighborhood of Rossdale with view of Legislature Building. Could be renovated to maintain a livable home. Has Jacuzzi and Sauna. Available for quick possession. Zoned for infills, and can accommodate a duplex or front to back 4-plex. (id:6769)