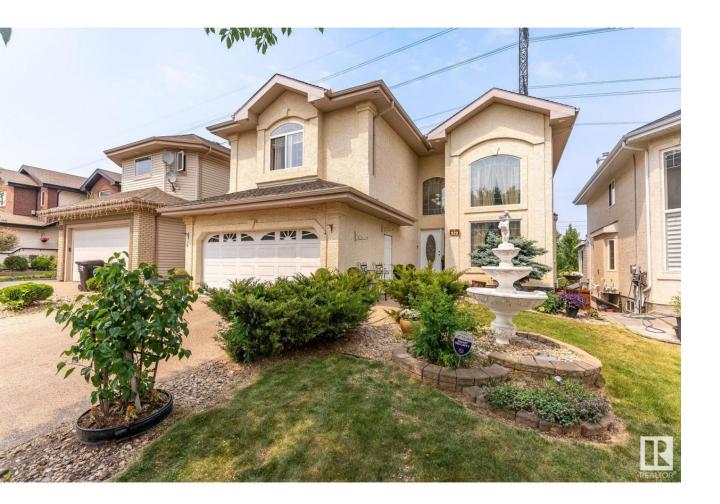

## Edmonton Alberta

\$700.000

Nestled in one of Edmonton's most sought-after neighbourhoods, this stunning nearly 2,750 sqft ORIGINAL OWNERS, custom built home offers the perfect blend of nature, convenience, and lifestyle. Enjoy direct access to the scenic Whitemud Creek trail system with a walkout basement that brings the outdoors to your doorstep. Located in close proximity to some of the city's top-rated schools and just minutes from THREE premier golf courses, this home is ideal for families and outdoor enthusiasts alike. A rare opportunity to own in a PRIME location with unmatched access to amenities and green space. Inside, you'll find thoughtfully designed living spaces with large windows that fill the home with natural light. The spacious layout is perfect for entertaining, while still offering cozy areas for quiet moments. With quality finishes and attention to detail throughout, this home combines elegance and comfort in a truly exceptional setting. (id:6769)