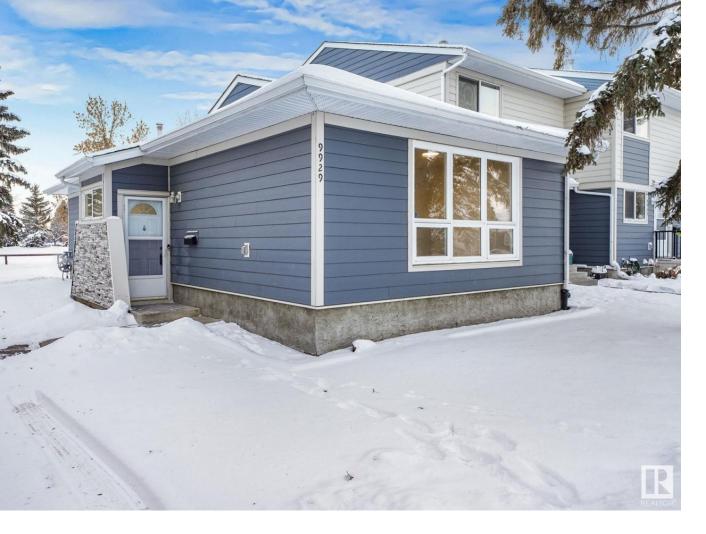

## Edmonton Alberta

STUNNING BUNGALOW TOWNHOME! This exceptional END UNIT that BACKS GREENSPACE has been BEAUTIFULLY RENOVATED throughout. Located in Baturyn and backing onto a PARK!! This property has over 2000 SQ FT of LIVING SPACE. The quality craftsmanship and high end finishings are evident as soon as you step inside. Featuring a brand new kitchen, baths, quality iron railings, vinyl plank floors, electrical, plumbing, casing & baseboards, paint, appliances & custom 8ft doors on main floor! Not a detail has been missed. The bright entry way steps up into the modern kitchen with quartz counters and large eat up island & overlooks the sunny living room which has a massive window providing tons of light. The main level is completed with 3 generous bedrooms, ample closet space & gorgeous new bathroom with elegant fixtures & fittings. The fully finished basement has another bedroom, large recreation room, full bath, laundry & plenty of storage (furnace 2014 & serviced in 2023). Close to schools, parks, shopping & the henday. (id:6769)