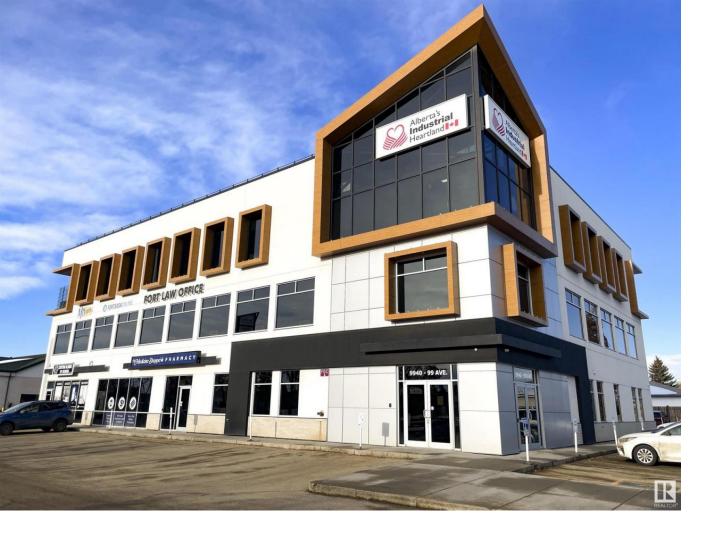

## Fort Saskatchewan Alberta

\$22

Office units ranging from single offices to 105-1,492 sqft for lease. Building located in Fort Saskatchewan City center within the Alberta Industrial Heartland. Beautifully developed professional space with elevator access, fitness facilities and rooftop garden. Ample parking on-site with parking on all four sides of the building, Net Lease rate of \$18.00/sqft plus \$10.00/sqft Operating costs (includes property taxes, building insurance, common area maintenance, management and utilities) (id:6769)