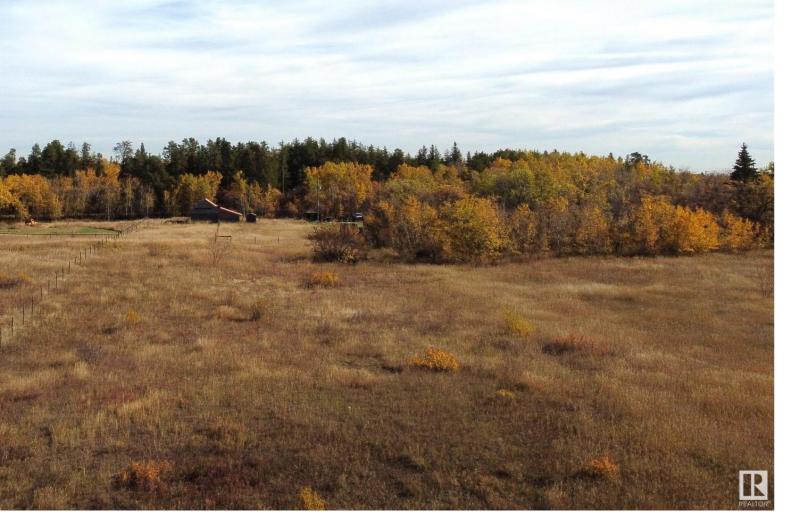

## Lot 1 Zahar Dr 57202 Rg Rd 230 Rural Sturgeon County AB

LOT 1 - L shaped plot of 2.47 acres with gentle slope + potential for home with possible walkout basement. Situated across from protected lands classified as "RESERVE", it is rare + reassuring to know views will remain natural, unobstructed with no future development to spoil your privacy. This L-shaped configuration runs from Rge Rd 230 to Zahar Dr. so maximize your usable space, building opportunity to create your own place to meet personal wants + needs. Bring a HOME, make the most of mature environment, take advantage of the terrain with it's excellent drainage + natural elevation. Also, an ideal Real Estate investment opportunity in an acreage with great potential for future development. Experience country living with wide-open skies + nature right at your doorstep, just a short drive to GIBBONS or REDWATER. Easy access to HIGHWAY 28 + several local Plant facilities. Daily commute to Fort Sask, Edmonton. St. Albert. GST maybe Applicable. Older barn on site of no value. Adjacent Lot 2 also on MLS. Listing Presented By: