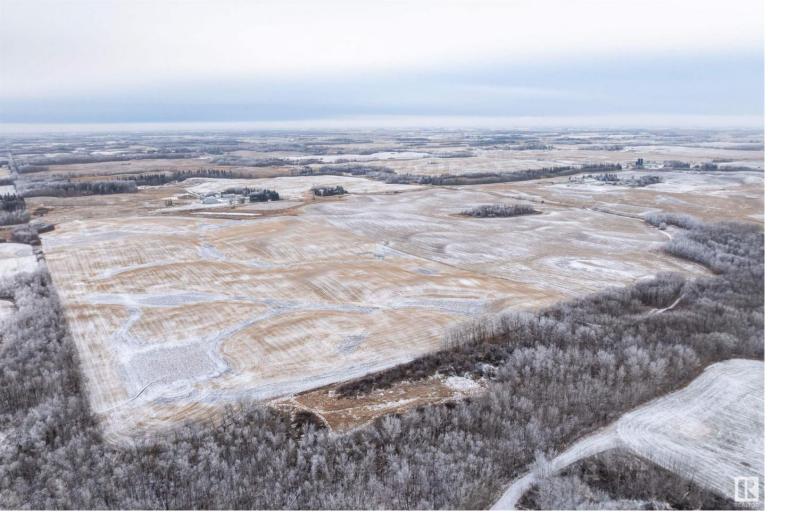

## RR 232 TWP 500 Rural Leduc County AB \$1,200,000

160 ACRES of top quality land. Currently 1/2 in hay land the other 1/2 tillable crop. Zoned agricultural, east of Beaumont and Leduc. 1 mile north of Rollyview road 2 miles south of airport road on range road 232 and township 500. Take advantage of this rare generational property hitting the market. Excellent location, excellent long term investment. GST may be applicable.