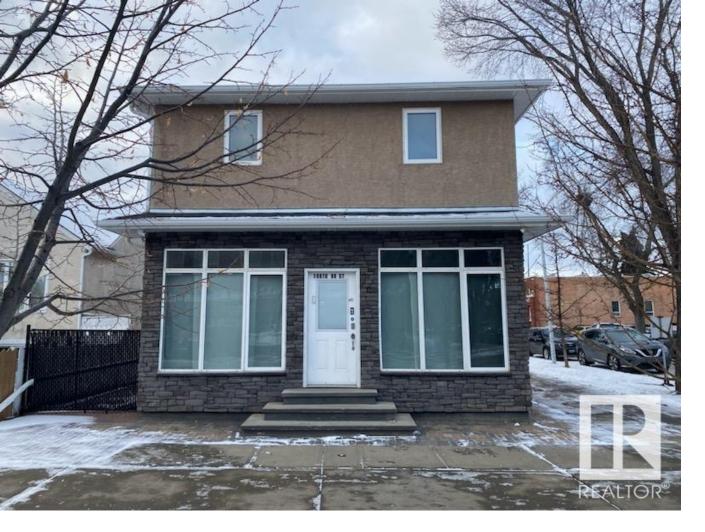

## 10870 96 Street Edmonton AB

Great location and excellent exposure on 96 Street & 108 Avenue. 690 SF +/- main floor retail/office space in a well-maintained building. Ample front and side street parking for customers. Rental rate of \$20,00/sq. ft. net with \$10.50 /sq. ft operating costs inclusive of property tax, management, common area maintenance and utilities.