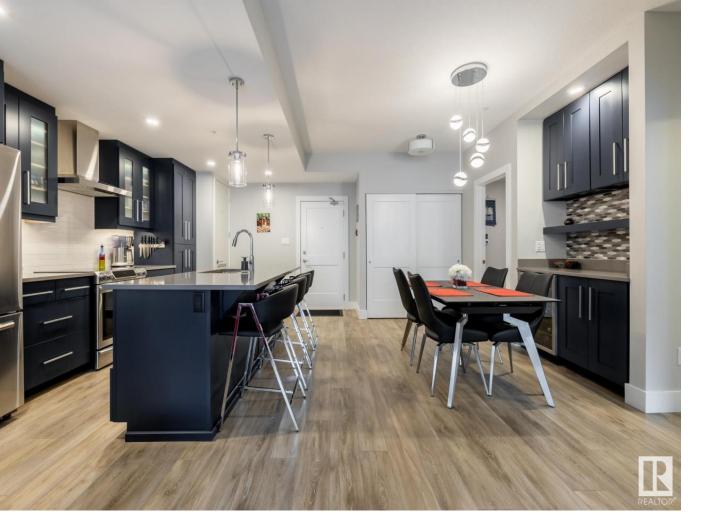

## 528 GRIESBACH Parade 306 Edmonton AB \$399,900

Luxurious 2 bed & 2 bath + bonus room 1,308 sq ft executive condo in the heart of Griesbach boasts high end finishing's throughout! The dream kitchen featuring stunning quartz countertops, large 4 person island, custom cabinetry, stylish backsplash & upgraded stainless steel appliances. Adjacent eating area features cabinetry & beverage cooler. The open concept living room is complemented vinyl plank flooring, large windows adding lots of natural light & patio doors to east facing patio. The spacious primary retreat features a walk-through closet w custom build-ins and 4pc ensuite with large tiled shower. Adjoining bonus room features barn doors. The unit comes complete laundry room w custom cabinetry, 2nd bedroom offers walk in closet w barn door, 4pc bath. One underground parking stall & storage cage. Veritas offers all the fine amenities including guest suite, social room, work out facilities, A/C & more! Located next to the Griesbach Village offering dining, coffee shops, boutiques & grocery.