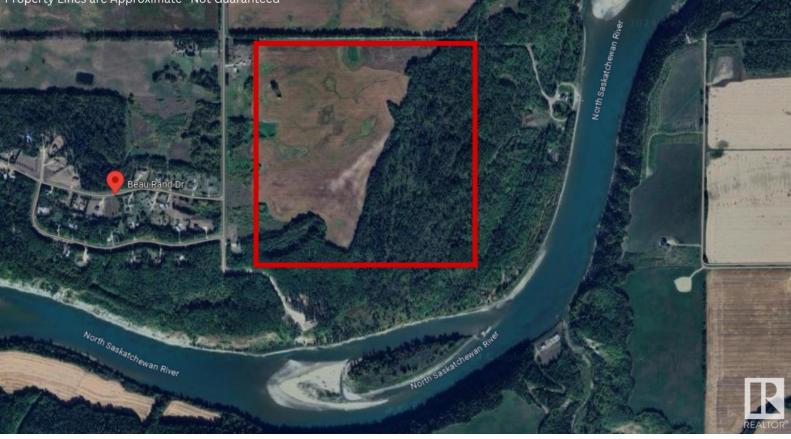

## 0 0 Rural Parkland County AB

\$875,000

Excellent opportunity to own 160 acres +/- of picturesque, secluded land situated just steps to the North Saskatchewan River! Conveniently located along Range Road 10 only 25 minutes to Edmonton. Beautifully treed, relatively flat parcel with partial farmland. Build your dream home or explore endless recreational or farming opportunities!