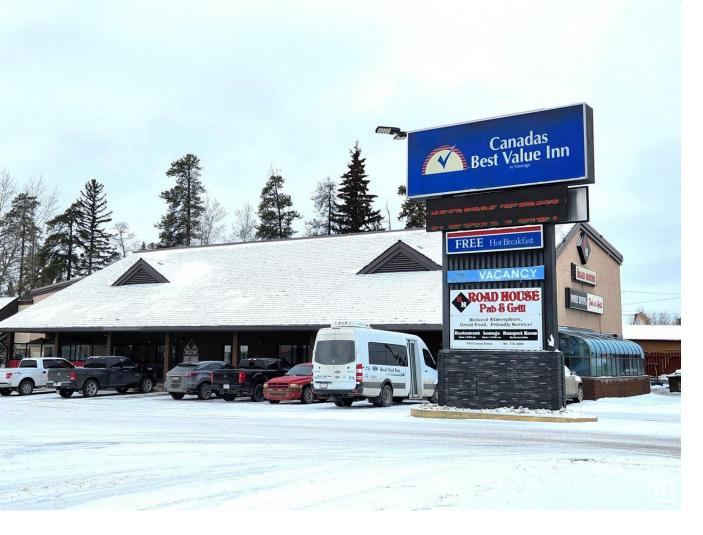

## 0 N/A Whitecourt AB

\$2,490,000

Located at the entrance of Whitecourt, this franchise hotel boasts both profitability and exceptional investment value. Situated on 2.2 acres of prime land, the property features 62 guest rooms, including 6 suites and 14 kitchenette rooms, a 60-seat lounge with 10 VLTs, a 92-seat restaurant, and a 60-seat banquet room with a party room accommodating 4 pool tables. The guest rooms cater primarily to long-term stays, with a focus on clientele from the oil and gas industry, while the bar and restaurant attract both locals and visitors alike. Since the onset of COVID-19, there has been a steady increase in revenue and income. The current owner has been operating the business for a decade since 2014 and is now looking to retire. With a staff of 18 employees, the business recorded \$1.55 million in revenue for the fiscal year ending February 2023. (Given that the fiscal year for this corporation ends at the end of February, the revenue reported in the 2023 financial statements largely represents that of 2022.)