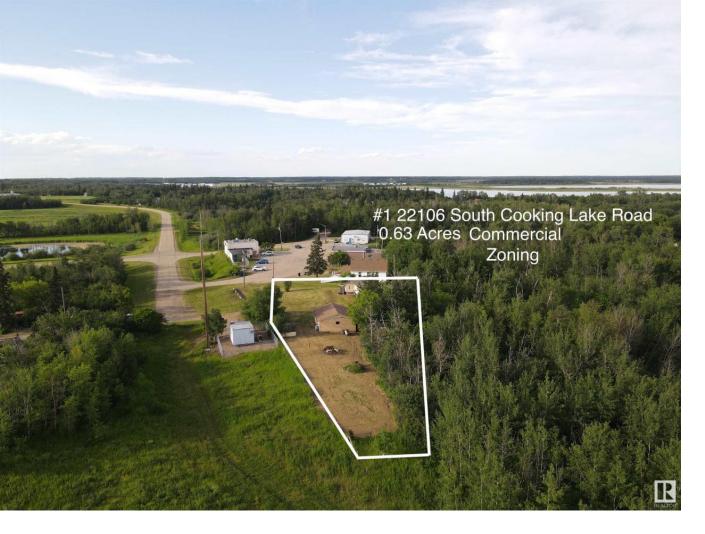

## 22106 SOUTH COOKING LAKE Road 1 Rural Strathcona County AB

Are you building a Home or moving a Mobile home or need a Commercial property ? This may be for you located minutes to Edmonton and Sherwood Park. This .63 of an acre parcel is located in the community of South Cooking lake. This building site comes with a double garage, electricity, municipal sewer located just 15 minutes from South Edmonton Common and Sherwood Park. This is an excellent place to build a home, move a mobile home, or build a commercial building as Strathcona County would prefer a commercial entity on this property. This property is Fenced Serviced with power and Sewer and ready to build on