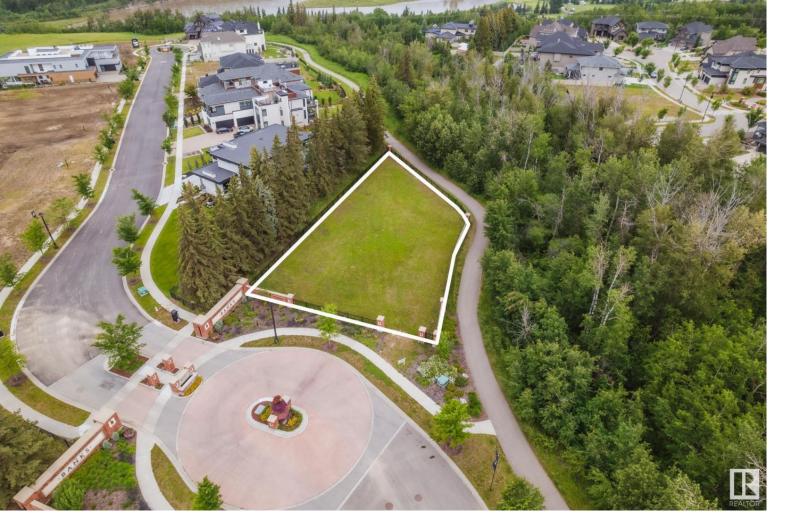

## 3466 KESWICK Boulevard 1 Edmonton AB

THE BANKS AT HENDERICKS POINTE! This once and a lifetime opportunity to build your dream home in Edmonton's premier community, Keswick has arrived. A unique location backing the trees/ravines awaits your future dream home. THIS 62' BUILDING POCKET WITH AN AMZING 14,600 SQFT LOT HAS SO MUCH SPACE TO OFFER. Nature is truly at your doorstep with walking trails, parks and ponds in this amazing community. Steps to the North Saskatchewan and minutes to all of Windermere's amenities makes this a perfect location for your dream home. If you love golf then Windermere Golf and Country Club is just minutes away. With parcels of land like this hard to find, now is the time!