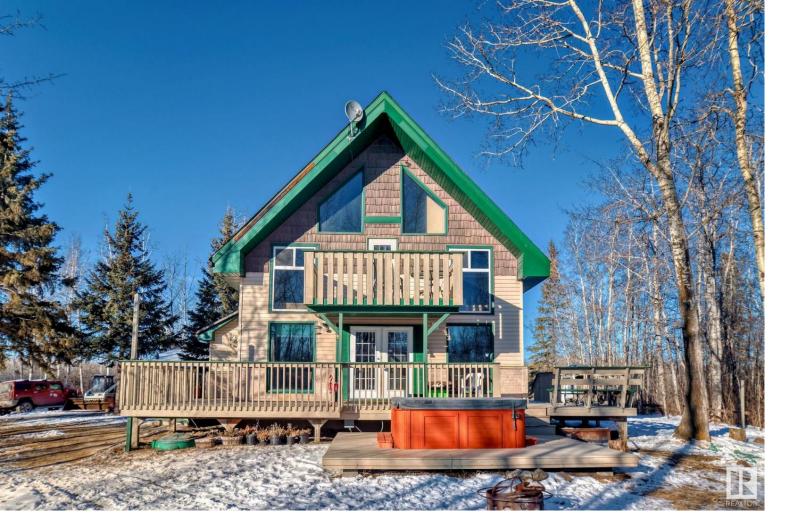

## 53322 RGE RD 25 1 Rural Parkland County AB \$590,000

Nestled in a serene enclave, this stunning parcel of land offers over 4 acres of tranquility & natural beauty. Surrounded by lush greenery & backed by the soothing ambiance of a park reserve is an idyllic retreat from the bustle of city life. With its private setting, this cul-de-sac location is 10 minutes west of Spruce Grove & Stony Plain. This charming and rustic 2 storey features over 2400 sqft of living space with 5 bedrooms and 3 bathrooms! The main floor features a kitchen, dinning & living room, pantry, workshop, 2 bedrooms, and 4pc bathroom. The upper level showcases a primary bedroom with balcony, walk-in-closet, & an amazing 4pc ensuite along with another great sized bedroom with balcony, storage room AND a family room. The basement holds a recreational room, followed by a media room, fifth bedroom with walk-in-closet, storage room, 3pc bathroom, laundry room & mechanical room. Tons of possibilities to build a garage, quonset, etc. For those who enjoy leisure strolls while at home. A rarity!