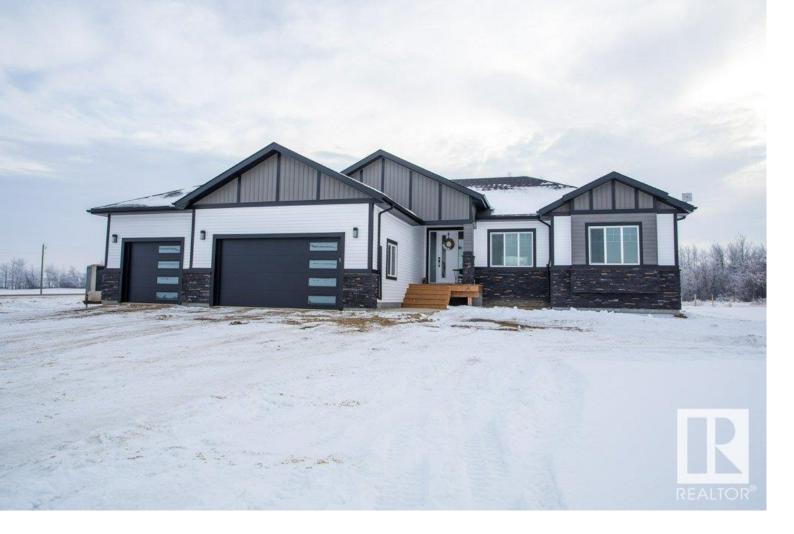

## 54104 RANGE ROAD 274 1 Rural Parkland County AB

\$879 900

HIGH END! STUNNING DESIGN AND FINISHINGS...WELCOME TO LOT 1 IN PARKLAND'S NEW BRENMAR ESTATES! THIS STUNNING BUNGALOW WITH A TRIPLE GARAGE SITS ON 3.46 ACRES AND IS 13 MIN NORTH OF SPRUCE GROVE OR 17 MIN WEST OF ST ALBERT. THE FOOT-PRINT IS 1843 SQUARE FEET AND INCLUDES 5 BEDROOMS, 4 BATHS, AND A 26X38 GIANT GARAGE. THE UPGRADED KITCHEN HAS A LARGE WATERED ISLAND WITH RAISED EATING BAR, CORNER PANTRY, MICROWAVE OVER RANGE, VINYL FLOORS, AND NEW STAINLESS KITCHEN APPLIANCES. DINING NOOK IS OFF KITCHEN WITH GARDEN DOOR ACCESS TO COVERED REAR 22X12 DECK. GREAT ROOM IS MASSIVE AND PERFECT FOR SOCIALIZING IN FRONT OF THE COZY FIREPLACE. THE GIANT PRIMARY BEDROOM IS IDEAL FOR A KINGSIZED BED AND ALSO HAS A HUGE WALK-IN CLOSET. ROYAL ENSUITE HAS DOUBLE SINKS, AN UPGRADED TUB, & SEPARATE SHOWER. MAIN FLOOR ALSO HAS A HUGE FOYER, 2 BEDROOMS. LAUNDRY, AND A FULL BATH. BASEMENT IS FINISHED WITH A WET BAR, GAMES AREA, ENTERTAINMENT ROOM, BEDROOMS, AND A FULL BATH.