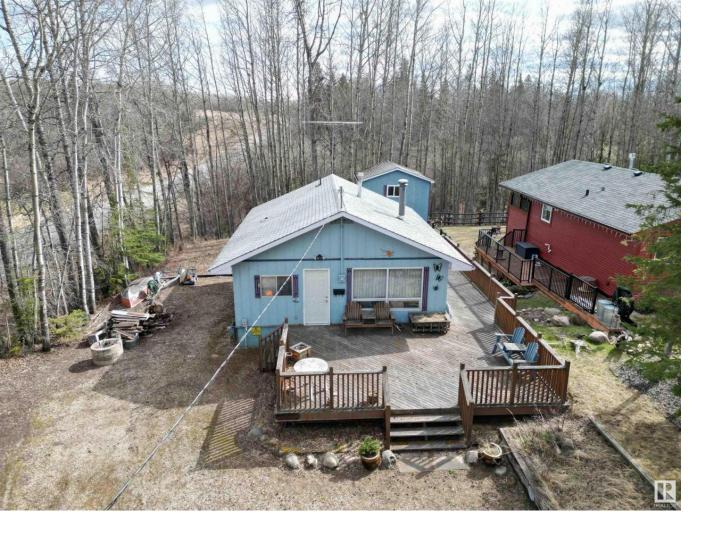

## 54114 RGE RD 52 1 Rural Lac Ste. Anne County AB

\$180,000

This is a very well kept family cabin in Bay Bridge Estates, just steps from Lake Isle! This 2 Bedroom 1 Bathroom 3 season getaway is ready for your summer adventures. The cabin was built in 1978 and is still the original owner. There is a large cedar deck, ample parking with a private treed corner lot. Out back there is a crawl space for storage, as well a small detached workshop with a bunkhouse up top. This cabin is ready to serve its next round of summer excitement!