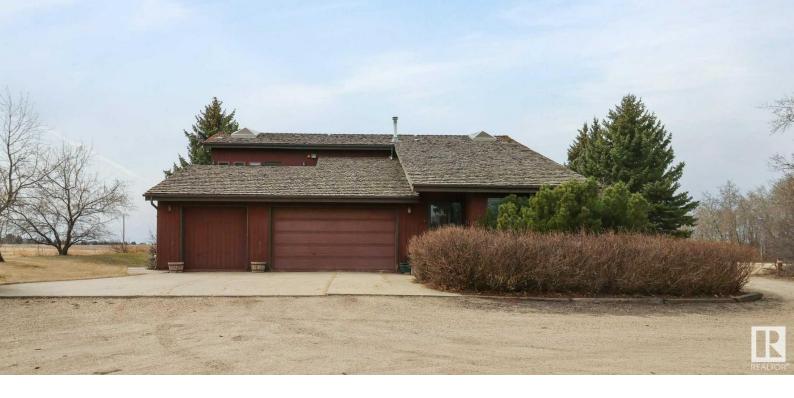

## 54427 RGE RD 250 1 Rural Sturgeon County AB

\$749,900

Experience luxury living at its finest in this expansive over 3000 sq ft home nestled on a serene 1-acre lot at the end of a cul-de-sac, boasting city water access. Marvel at breathtaking panoramic views from every angle of this idyllic property. The triple garage offers ample space for vehicles and storage. Step inside to discover an upgraded kitchen, complemented by vaulted cedar-lined ceilings and a sunroom for year-round enjoyment. Entertain effortlessly in the finished basement or unwind in the spacious master bedroom featuring a lavish 6-piece ensuite. Surrounded by estate-sized homes, this residence exudes exclusivity and prestige. With its prime location, just a stone's throw away from town, convenience meets luxury in this unparalleled retreat. Don't miss the opportunity to call this masterpiece home.