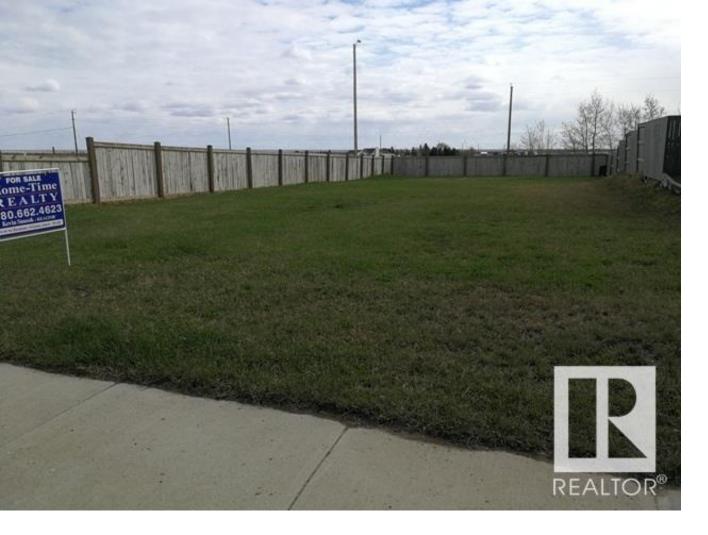

## 1 Beaverhill View Crescent Tofield AB

\$75,750

Super location! Corner lot at entrance to Beaverhill View Crescent subdivision on the north edge of the growing Town of Tofield. 53 ft wide lot will accommodate a great number of house plans. New houses surround. Build a Two Storey and you'll have a nice view of the countryside and Beaverhill Lake. Fenced on two sides. Just a short walk to both of Tofield's schools and a few blocks from the Tofield Health Centre. Lot measures 53 feet by 131 feet. Welcome to Tofield -- Welcome home!