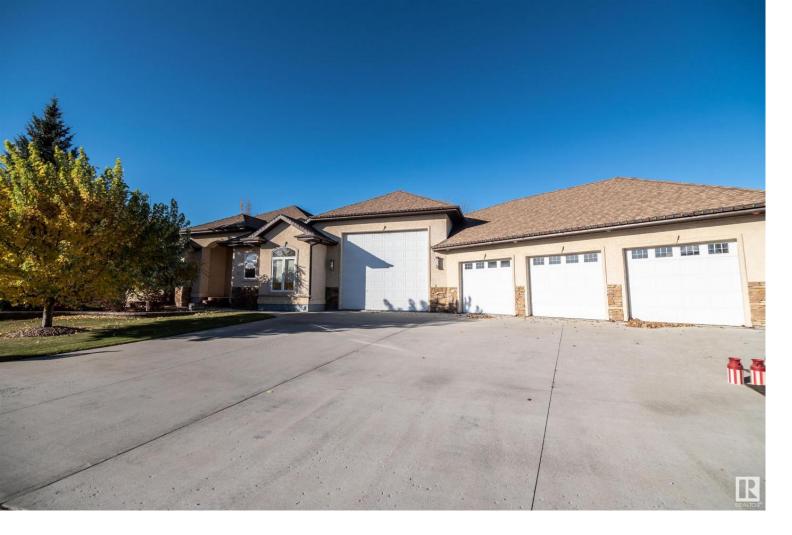

## 1 HUNTINGTON Drive Spruce Grove AB

\$999,999

Immaculate, custom-designed residence nestled on 2 expansive corner lots, fenced and picturesque views of a serene pond. Situated Harvest Ridge community, with convenient access to Hwy 16, this home offers unparalleled luxury and functionality. Stunning 4-stall garage complemented by indoor RV parking. Inside to discover approximately 2800 sf on the main floor, with 10 and 12-foot ceilings, luxurious Italian porcelain and hardwood floors. Gourmet kitchen is a chef's dream, equipped with double center islands, Corian countertops, dual refrigerators with ice and water dispensers, two built-in convection ovens, and two microwaves. A 48" double oven range with a custom hood fan and a Miele Coffee system. A walk-through pantry with solid wood shelving adds convenience and organization. A walk-out basement, a vast family room, separate games room. Three bathrooms. Outdoor living is enhanced by a beautiful upper deck spanning the length of the house, offering sweeping views of the yard and pond nearby.