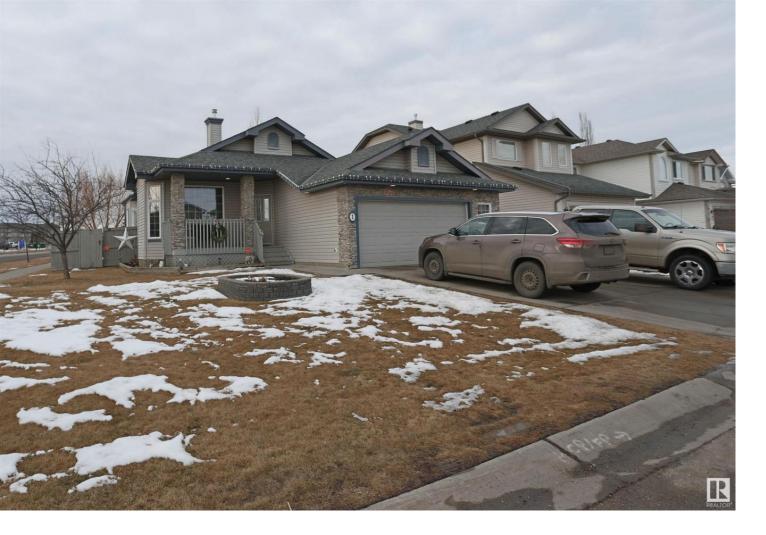

## 1 SPRUCE GROUSE Crescent Spruce Grove AB

\$469,900

Fully finished Bungalow, this Spacious 4 bedroom bungalow has been freshly updated. Vaulted ceilings and an open concept kitchen with corner pantry is bright and airy. All newer upgraded appliances. The hardwood floors, gas fireplace and patio door access to your south facing backyard make this a perfect family home. Good sized yard. Master bedroom has 3 piece en-suite and walk-in closet. Finishing off the main floor is a 2nd bedroom with Loads of windows, 4 piece main bathroom and laundry room. Basement has 2 huge bedrooms with large windows, open family room plus another full 4 pce. bathroom. Nice sized double garage with Plumbed sink. Home also features air conditioning and shingles replaced in 2019! The fresh paint gives it a modern touch, making it a welcoming and desirable space for any homeowner. Located near the Tri Leisure Center and shopping.