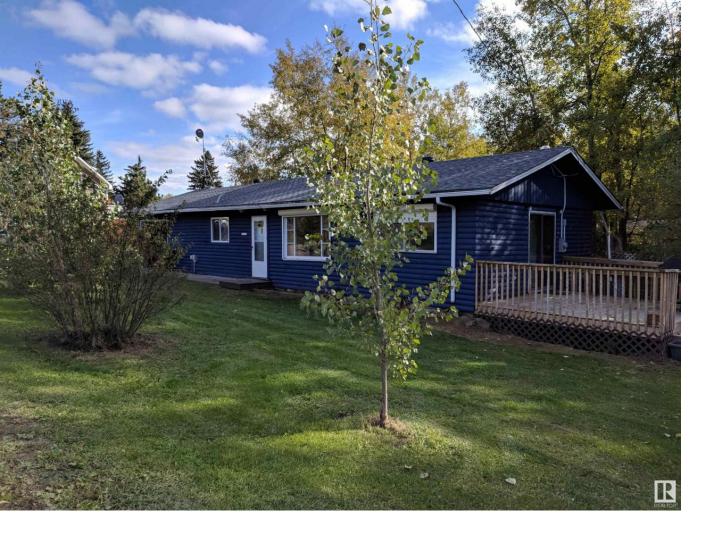

## 20575 WYE Road 10 Rural Strathcona County AB

\$175,000

Escape the hustle-bustle and step into serenity! Extensive renovations inside and out!! Shingles, Paint on Siding, furnace, electrical, drywall, insulation, kitchen, flooring, newer tub...the list goes on! 2 bedroom, 1 bathroom home in a great location, bordering crown land within a private setting. Atv and skidoo trails near by. Municipal water supply, Quarter Acre of land. This gem of a home has RV parking, an oversized single garage and a huge yard with a fire pit as well as extra storage and a gorgeous deck! A short drive to Elk Island Park (15 mins), skating rink (2 mins), skating trails (14 mins), Dark Sky Preserve (9 mins) Hot pizza (15 mins), Strathcona Wilderness Center (13 mins) and Sherwood Park (20 mins). make this tranquil retreat your new