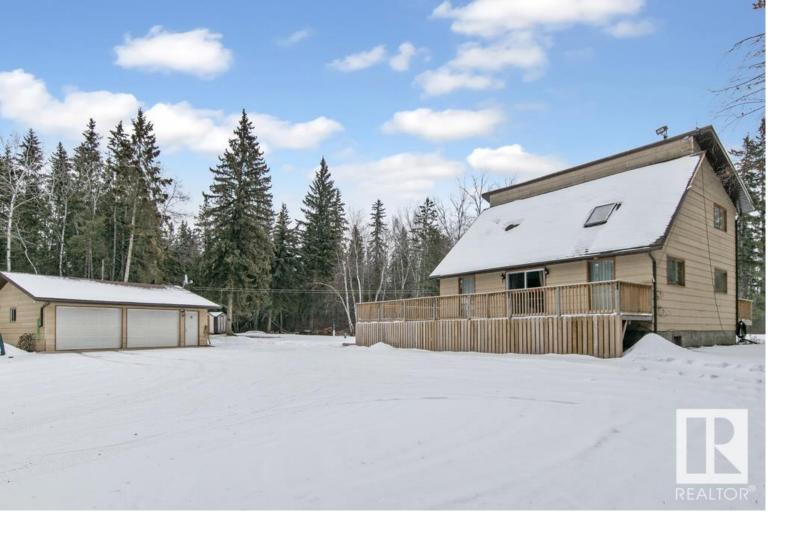

## #10 61223 Rge Rd 470 Rural Bonnyville M.D. AB

\$450,000

Steps away from Moose Lake, Moose Lake Provincial Park, and the Iron horse trail this chalet-style home sits on 1.31 aces surrounded by towering evergreens. Featuring 4 bedrooms, 3 baths, office, vaulted ceilings, hardwood floors, skylights, garden doors to the huge deck, and a fully finished basement with a separate entrance to the park-like setting outside. The primary suite boasts a walk-in closet with its own laundry, and an ensuite that has a massive custom-tiled shower with double shower heads, and a double sink vanity. Plenty of yard space, parking, and storage with the heated double detached garage, 20'x30' tarp shed, and three storage sheds! Recently this property has received updates such as flooring, stainless steel appliances, and most recently paint through the main and upper levels. Explore and enjoy what the Lakeland has to offer only 10 minutes from Bonnyville!