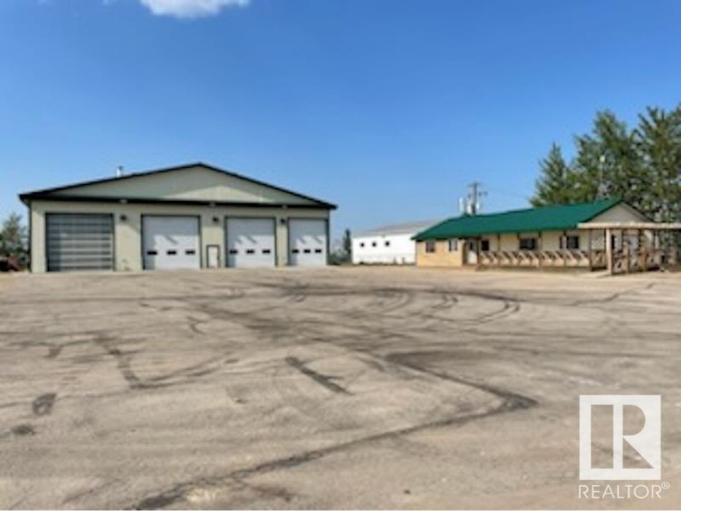

## 10 ALBERTA Avenue Spruce Grove AB \$4,490,000

4.35 ACRES WITH SHOP 80'X88' - 4 16'X18' OVERHEAD DOORS PLUS 16'X16' DRIVE THROUGH IN WASH BAY 24'X80' . COMPRESSOR & ALADDIN PRESSURE WASHER INCLUDED. MECHANICAL BAY WITH OIL/WATER SEPARATOR. MEZZANINE. RADIAT HEAT, METAL WALLS, SUMP. 12" THICK CONCRETE - 25MM REBAR - 12' ON CENTRE. CAN HANDLE CRANES.TRUCKS ETC. DUAL RADIANT HEAT. SEPARATE OFFICE BUILDING, 1316 SQ. FT 5 - OFFICES, RECEPTION AREA, WASHROOM AND COFFEE ROOM. PROPERTY HAS OWN WATER HYDRANT, FULLY FENCED.