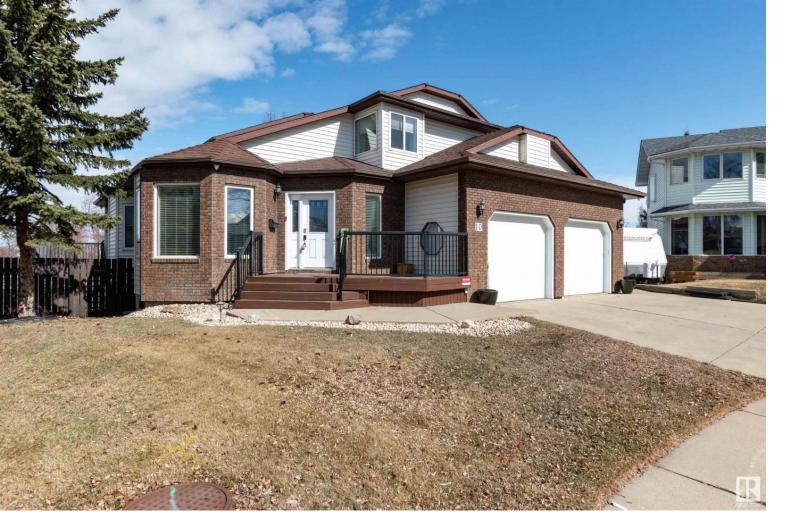

## 10 Canterburry Terrace Sherwood Park AB \$749,900

IMPRESSIVE & BEAUTIFULLY RENOVATED WALKOUT HOME!!! Cul-de-sac location close to schools, park, transit and shopping! PRIVATE & MASSIVE BACKYARD! Mature trees & plenty of room for your family to enjoy! Beautiful deck & big shed as well! This beauty offers 2370 square feet plus a FULLY FINISHED walkout basement. OPEN & BRIGHT DESIGN with a huge entry way, SPIRAL STAIRCASE, large living room & dining room with vaulted ceilings. Main floor family room with a gorgeous new stone-facing wood-burning fireplace! STUNNING KITCHEN! Attractive white cabinetry, beautiful Quartz counter tops & large island plus new stainless steel appliances. Upstairs are 3 bedrooms & 4 piece bathroom. Primary Bedroom with a stunning 3 piece ensuite & walk-in closet. The basement offers a large Rec Room, 4th bedroom with a gorgeous 4 piece ensuite. ROOF & WINDOWS were replaced in 2014. OVERSIZED & HEATED 27 X 24 DOUBLE GARAGE! Central AIR-CONDITIONING too! Amazing home & location! Visit REALTOR(R) website for more information. Listing Presented By: