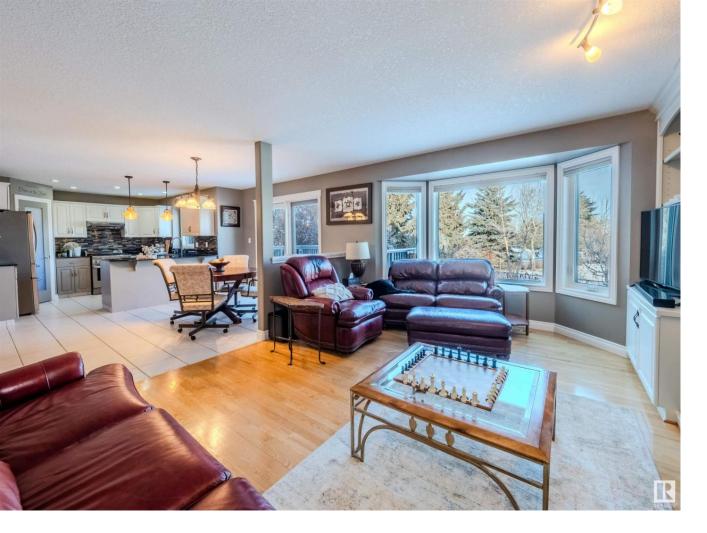

## 10 COLONIALE Close Beaumont AB \$674,900

Welcome to this 2,478 sqft home w 3631 sqft of fully developed space, located on one of the largest lots in PRESTIGIOUS COLONIALE ESTATES at 9784 sqft in a quiet culdesac, backing onto the Coloniale Golf Club. With its coveted location and thoughtful layout, this property seamlessly blends comfort, functionality, and privacy. The main floor boasts a bright open floor plan, featuring an office, formal dining room, two living rooms completed w elegant hardwood floors. Upstairs, the primary suite awaits w a spa-like ensuite and a generous walk-in closet. Wake up to the scenic view of the backyard sanctuary! 3 additional spacious bedrooms and a 4pc bathroom complete the upper level. You will find the 5th bedroom, a renovated 3pc bathroom, and a spacious bonus room w a gas fireplace in the recently renovated basement. Perfect for hosting! Fire up the BBQ and enjoy your private deck overlooking the beautifully landscaped yard equipped w underground sprinklers & fire pit. Completed w A/C & 25X23 garage w drain!