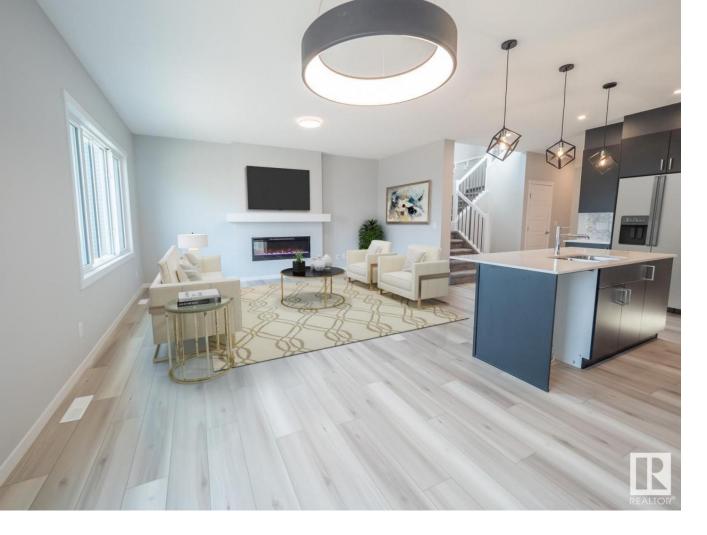

## 10 Eton Link Spruce Grove AB

\$529,888

Get into a new Coventry Home! This home with 9' ceilings on the main floor starts off with an open concept kitchen complete with stainless steel appliances, walk through pantry, upgraded cabinets, and quartz countertops throughout. The Great room, with electric fireplace, and dining area are adjacent to the kitchen. A half bath wraps up this main floor. Upstairs you will find the primary bedroom complete with 5 pc ensuite w/double sinks, soaker tub and stand up shower, and walk in closet. In addition you will also find 2 more bedrooms, main bathroom, bonus room, and upstairs laundry for convenience. In addition to the care and attention that goes into every Coventry home, all homes are covered by the Alberta New Home Warranty Program. Don't miss out! \*Home is under construction. Photos are not of actual home\*