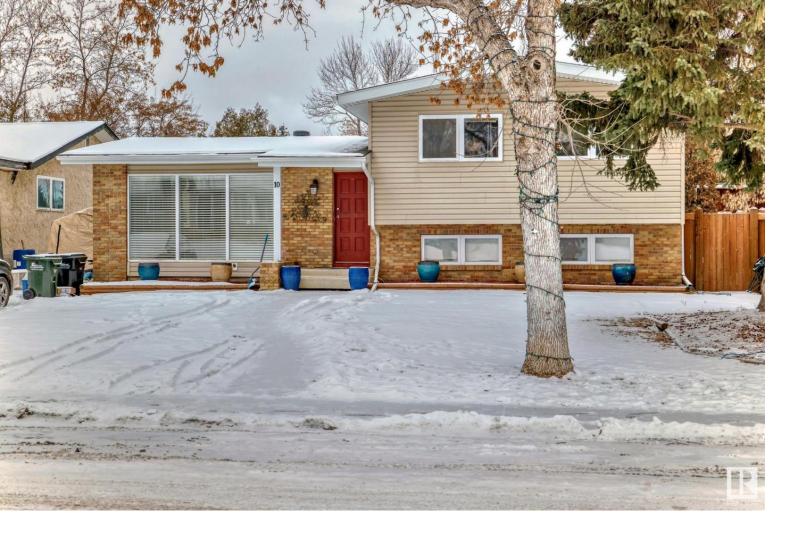

## 10 MAYWOOD Road Sherwood Park AB

\$379,900

Welcome to this large 4-level split located in the desirable community of MAPLEWOOD. Inside you will find a bright open main floor with a large island kitchen overlooking the good size living room and dining room which has patio doors to the big beautiful back yard. There is a massive 2 tier deck, storage shed newer fencing and backing a green space with a playground and a gate for easy access. The upper level has 3 generous size bed rooms with the primary having a ensuite. The lower level is being used as a bed room with a walk in closet but can be a family room. The basement is fully finished and offers a versatile space. Walking distance to Brentwood Elementary School, Brentwood Park and Playground.