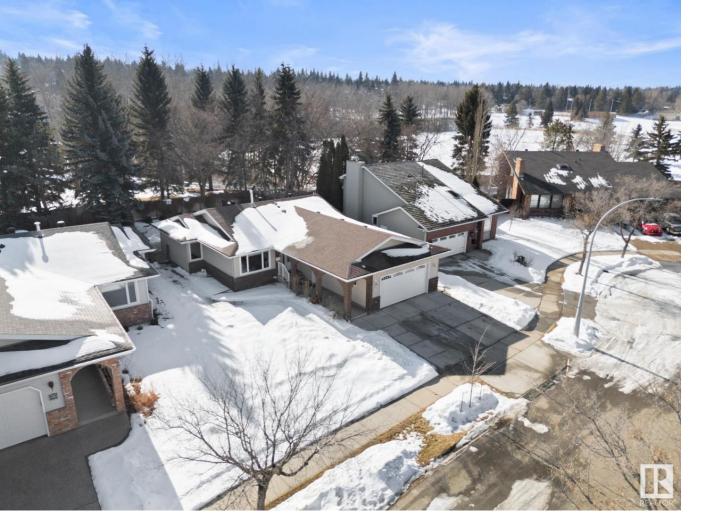

## 10 WOODSTOCK Place St. Albert AB \$549,900

IMMACULATE BUNGALOW BACKING ONTO WILLOUGHBY PARK. 1650 sq. ft., 3 + 1 bedroom bungalow offers updated kitchen with stunning granite countertops, island, and Ash cupboards. Adjacent family room has gas, brick facing fireplace and perfect spot for your media. Large living room and dining room ideal for entertaining. Three bedrooms on main floor with 4 piece bathroom and 3 piece ensuite. Lovely hardwood floors, teak doors, newer blinds, newer triple pane vinyl windows on main floor. Main floor laundry. Two gorgeous, gas, brick facing fireplaces. Fully dvpd basement with one bedroom, three piece bathroom, wet bar and family room. Shingles and eaves ('16), furnace ('19), hw tank ('22) AMAZING YARD is meticulously maintained with newer fence, gate to park, deck, and loads of privacy. Driveway redone ('19). Double attached garage. Your family will love this quiet neighborhood with tennis courts, baseball, walking trails, and close proximity to the river.