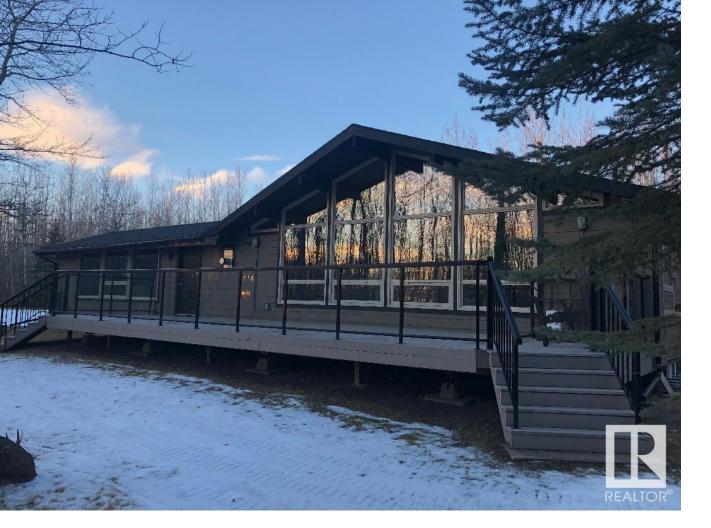

## 100 47411 Rge Rd 14 Rural Leduc County AB \$719,000

This beautiful Lindal Cedar home is located on a private 2.52 acre lot. In addition to the composite decks and Hardie siding, the interior has been fully renovated and includes an open concept kitchen, dining, and living area, with cedar walls and vaulted ceilings that provide a warm oasis. The double sided gas fireplace is between the dining/living room and a large family room that includes access to both decks. The kitchen was fully renovated in 2021 with new custom cabinets, hickory island, stone countertops, and high end KitchenAid Black Stainless appliances. Windows and more were all replaced in 2005, when the home was moved onto a full concrete basement. There are three bedrooms and two full bathrooms on the main floor. The basement is open with a rustic playhouse and large bedroom that includes two sets of custom bunk beds. Perfect for family holidays at the lake where the private dock is just steps away! Both garages are finished, have power, and one heated. Must be viewed in person to see it all!