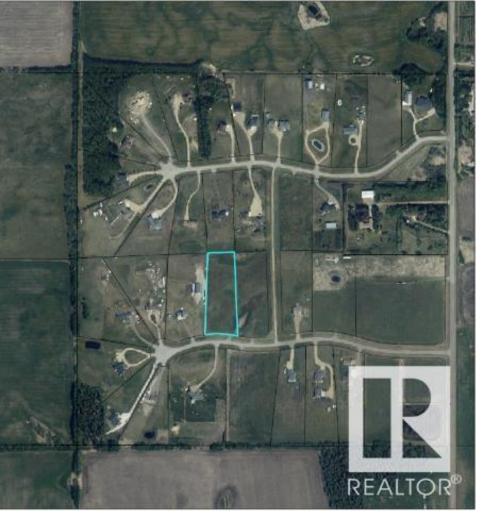

## 100 50050 Range Road 233 Rural Leduc County AB \$235,000

2.81 acre lot located in Southview Ridge on Range Road 233 just south of Airport Road with pavement right to the door! Restrictive Covenants in place to protect your investment! Cisterns and septic systems to be approved by Leduc County. The subdivision is on the Black Gold and Star Catholic School Division so the bus stops right at the end of your driveway. This is a great family subdivision, a perfect spot to build your own forever home and create your own play park minutes from all the amenities the area has to offer! It's a blank slate just waiting for your imagination! Enjoy country living at its finest!