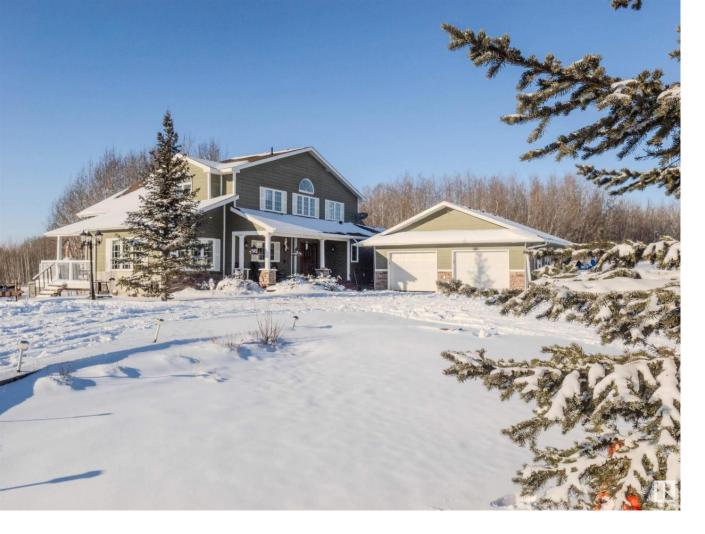

## 100 50472 Rge Rd 232 Rural Leduc County AB

\$869,900

Embrace the essence of Country Living in this one of a kind two-storey, featuring five bedrooms & four bathrooms. This property offers over 2,700 square feet + a fully finished walk-out basement, on 2.52 acres of serene privacy. Located in the beautiful subdivision of Ridge Meadows which is just 20 minutes from Sherwood Park and a mere 10 minutes to Beaumont, this exclusive property maintains convenience without compromising tranquility. As you step in the doors you will be welcomed by a gourmet chef's kitchen, spacious living areas with vaulted ceilings, cozy fireplace, an abundance of natural light & stunning main floor primary bedroom. This home is tailor-made for modern comfort and entertainment. Step outside to discover your west facing backyard, lush landscaping and a heated, insulated quad tandem garage (11.83m x 7.52m).