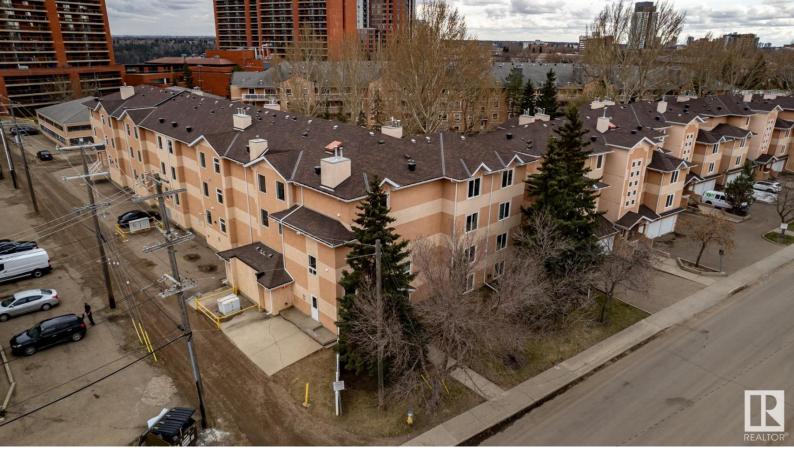

## 8811 106A Avenue 100 Edmonton AB

\$148,880

AFFORDABLE 2 BEDROOM/2 BATHROOM condo unit located in a convenient Central Downtown Edmonton location. With almost 1100 SQ.FT OF LIVING SPACE this spacious condo offers a bright and open floor plan. This unit is well maintained and features a large kitchen with white appliances (appliances included!), dining area, updated full bathrooms, large living room with a cozy corner gas fireplace, laminate flooring throughout, and a convenient IN-SUITE LAUNDRY and STORAGE ROOM. Both bedrooms are very generous is size. The PRIMARY BEDROOM offers a WALK-THROUGH CLOSET & 4 PCE ENSUITE. This condo is an ideal unit to have a roommate offers 2 UNDERGROUND PARKING STALLS. This complex boasts a FITNESS ROOM and SAUNA on same floor. Close to the downtown core and walking distance to Stadium LRT. Quick and convenient access to Downtown area, River Valley, MacEwan, NAIT, UofA, Commonwealth Rec Facility, shopping and lots much more.