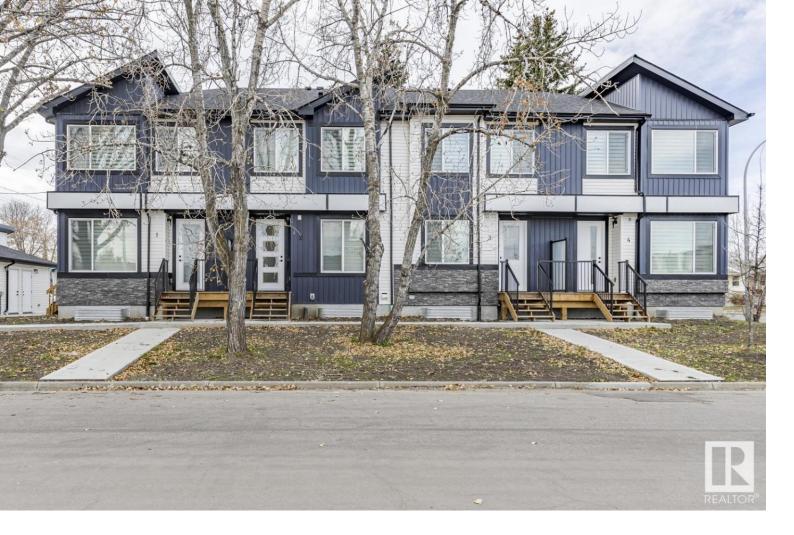

## 10008 162 Street Edmonton AB

\$1,950,000

MOVE IN READY - Brand New Modern 4plex Unit A,B,C,D with fully finished 4 LEGAL Basement Suites with Separate Entrance located in Glenwood. This property includes 4 Single Detached Garage. Stainless Steel Appliances, Quartz Countertops, Vinyl Plank Flooring and Upgraded Hardware. Total of 16 Bedrooms and 12 Full Baths & 4 Half Baths. All 8 Units have 6 Appliances included. MULTI FAMILY HOMES - GREAT OPPORTUNITY FOR INVESTMENT AND RENTAL INCOME / AIRBNB.