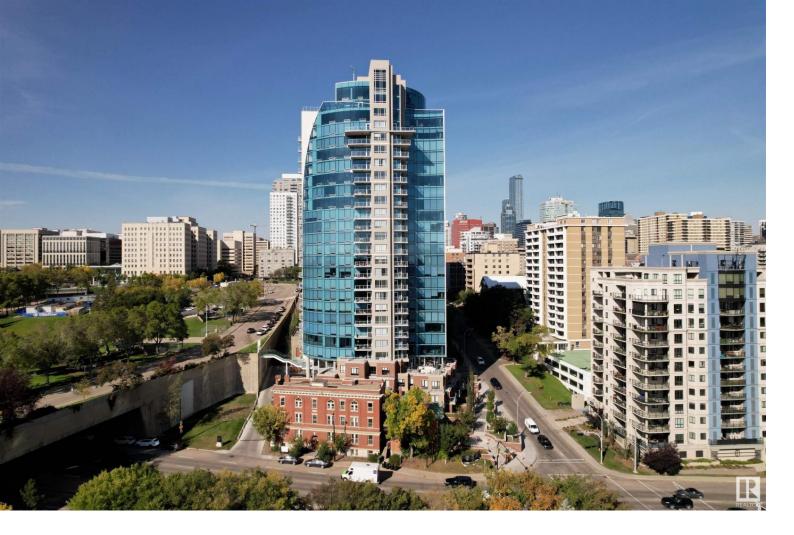

## 9720 106 Street 1001 Edmonton AB

\$449,900

Located in the exceptional Symphony Tower, this is the Mozart residence offers 2 bedrooms & 2 full bathrooms with over 1000 sq ft of living space. Massive windows overlook the beautiful Legislature grounds with North and West exposure. The floorplan is bright, open, and spacious. The bedrooms are on opposite sides (excellent for roommates) and the primary offers a luxurious ensuite with his and her sinks plus a large shower and tub. Building amenities include a private lounge, Fitness Centre, and pedway with direct access to the government district and Legislature Building.