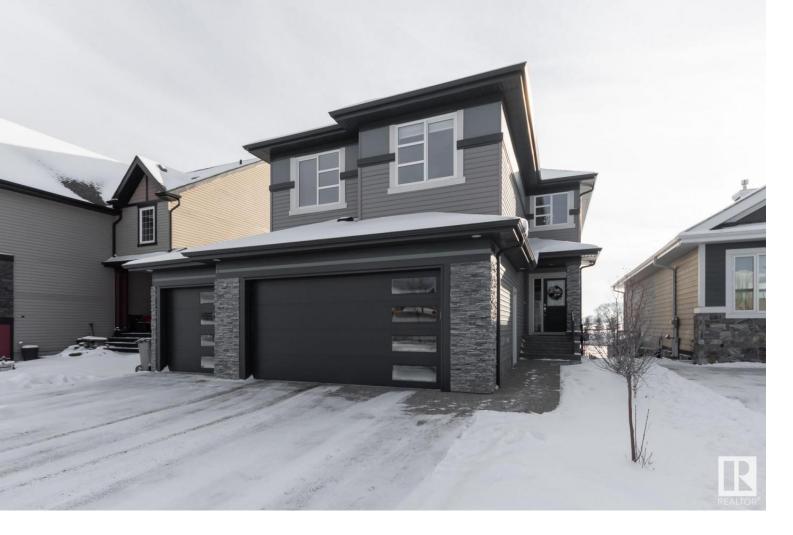

## 1002 GENESIS LAKE Boulevard Stony Plain AB

\$799,900

Welcome to Genesis On The Lakes! Backing onto a picturesque pond & green space, this immaculate 2-storey WALK-OUT BSMT home offers reputable workmanship & a fantastic layout. The open concept main area features a dream kitchen w/ quartz countertops, expansive island, SS appliances, gas stove, walk-through pantry, large windows in living room with fireplace & dining area opening to a partially covered, south-facing deck w/glass railing for an unobstructed view. 2nd floor boasts spacious bonus room w/vaulted ceilings, 2nd & 3rd bdrms, laundry, 4pc bath & primary bdrm with sunrise views & a spa-like ensuite. The fully finished walk-out bsmt offers a 4th bdrm, 3pc bath & large rec room w/wet bar. Relax on the covered aggregate patio in the private, fenced backyard w/custom spiral staircase to the upper deck. Parking & workspace are abundant with the finished, heated, O/S triple attached garage featuring two 8' & one 7' overhead door. Experience luxury, tranquility & functionality all in one remarkable home.