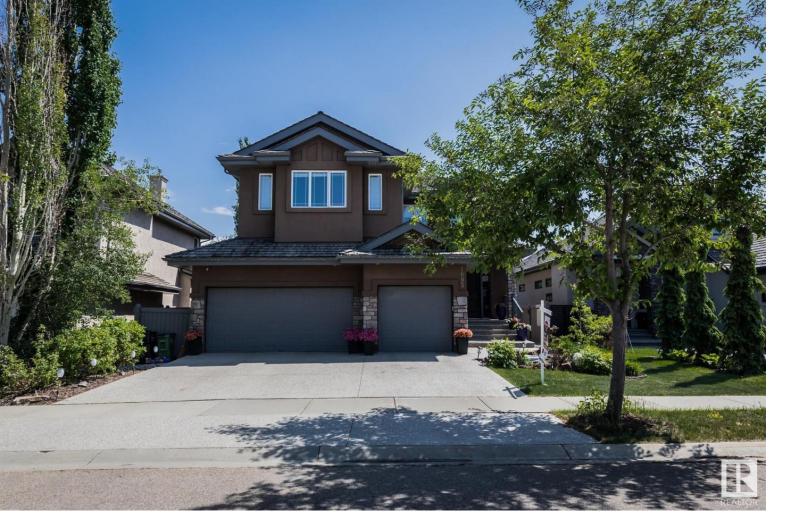

## 1005 Downey Way Edmonton AB \$1,077,500

Modern and timeless are words to describe this gorgeous 2 storey home with over 4300 sqft of living space. Situated in the prestigious community of Donsdale, you will be surrounded by walking trails and nature! Boasting a vaulted entrance, hardwood throughout main floor, gas fireplace, and a custom dream kitchen, you will sure to be impressed. The kitchen has top of the line Viking fridge, Thermador gas range, granite counters, & wall mounted oven and microwave. The spacious Master suite has a large walk in closet with custom cabinetry and an ensuite with double vanities, corner jacuzzi and walk in shower. Upstairs find two more large bedrooms with Jack+Jill bathroom, laundry room and bonus room. The fully developed basement has large rec room with electric fireplace, 2 additional bedrooms with walk in closets, 3 pce bath and storage. Triple car garage with drain, hot+cold water, and separate entrance. In the fully fenced backyard find a large deck with 10 ppl hot tub, 2 storage sheds and playset! Listing Presented By: