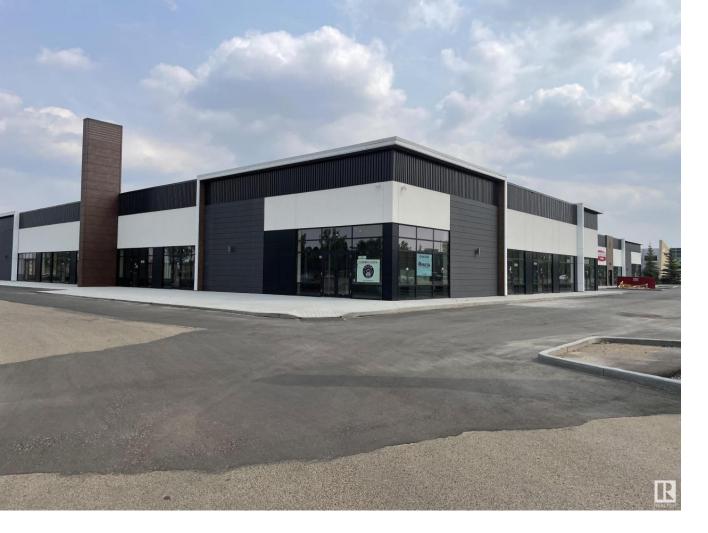

## 1005 Parsons Road Edmonton AB

Welcome to an outstanding opportunity to PURCHASE (\$475.00 PSF) \$854,050 OR lease a prime commercial unit in the highly coveted Shoppes at Parsons plaza. This exceptional 1798 SF retail space provides ample room for your business to thrive. Located in close proximity to several schools, making it an ideal location for businesses catering to families and students. Don't miss out on this unique opportunity to Purchase or lease this exceptional property in one of the most sought-after areas in town.