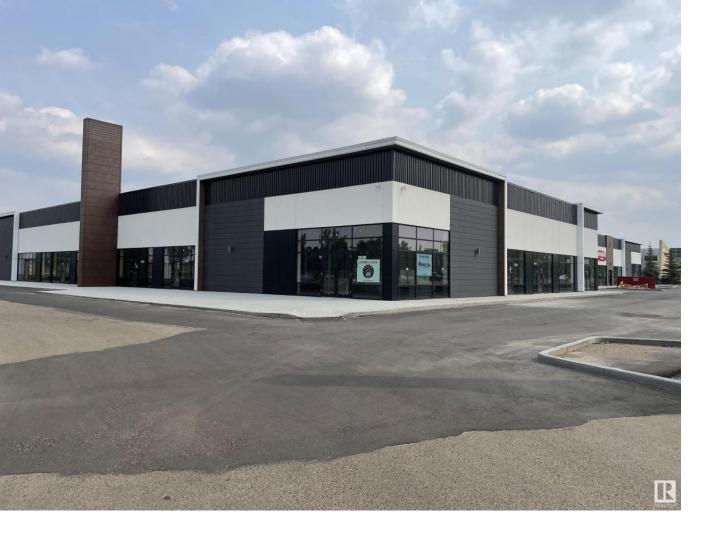

## 1005 Parsons Road Edmonton AB

\$854,050

Welcome to PARSONS PARK! Great opportunity to PURCHASE or LEASE a prime commercial unit in the highly coveted plaza. This exceptional 1798 SF retail space / 475.00 PSF provides ample room for your business to thrive. POSSESSION READY! Located in close proximity to several schools, making it an ideal location for businesses catering to all business's. COME JOIN OUR GAS

STATION,DAYCARE,PIZZA,SALON,RESTAURANTS,COFFEE SHOP, NAIL SALON,INSURANCE, BUBBLE TEA,OPTOMETRIST,DENTIST,MEDI,LIQUOR, LAW OFFICE AND MORE! Don't miss out on this unique opportunity to buy or Lease this exceptional property in one of the most sought-after areas in town. Base Lease rate \$34.00psf plus common area charges \$12.50 psi