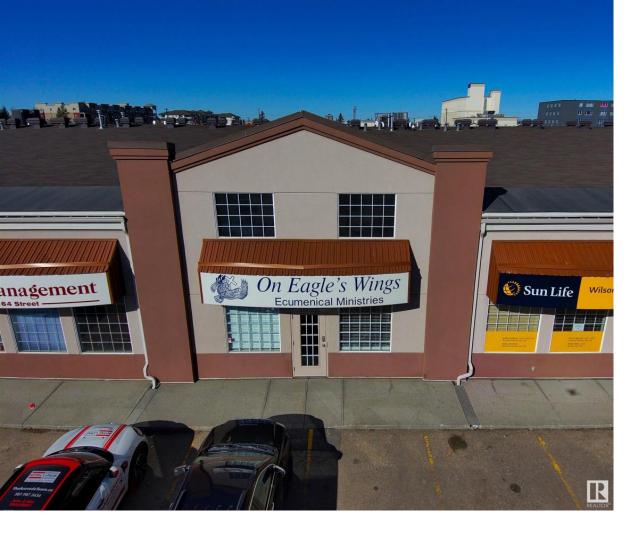

## 10072 164 Street Edmonton AB

\$375,000

Excellent Business Unit at West Edmonton Commerce Park. 1,000 sf on Main Floor and 500 sf on Upper Level (1,515 sf). Presently 3 Offices with Reception/Lobby, Print Room and Washroom on Main Floor. Upper Floor has Board/Meeting Room, Staff Lunch Room and Storage Room. Great Set-Up for just about any Business for Office or Retail Uses. Utilize the present configuration or change out to Your Own use. 2 Parking Stalls in front of Unit with Loads of Parking around the Complex. Quick and Easy Access from Stony Plain Road and 170th Street. Great West End Location. Very Well Maintained Unit. Welcome to Your New Business Location!!