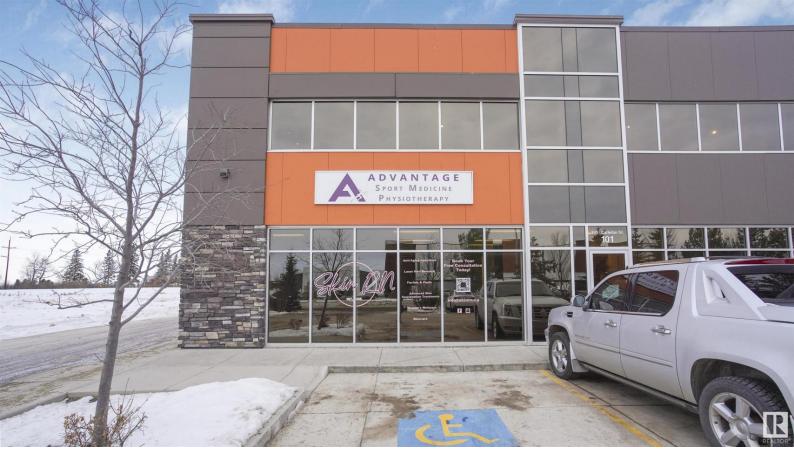

## 190 CARLETON Drive 101-102 St. Albert AB

\$2.150.000

Seize this prime investment with 9,965 Sq Ft of fully leased, end bay space in St Albert, featuring 4 revenue streams, including 2 leased exterior fenced and paved yards. Enjoy a favorable cap rate with flexible tenants open to renegotiating for triple net leases. Option available for owner-use in part of the space. Units are demised and extensively upgraded for turnkey future leasing. Ideal for those aiming to tap into the St Albert Commercial market, offering abundant opportunities and potential.