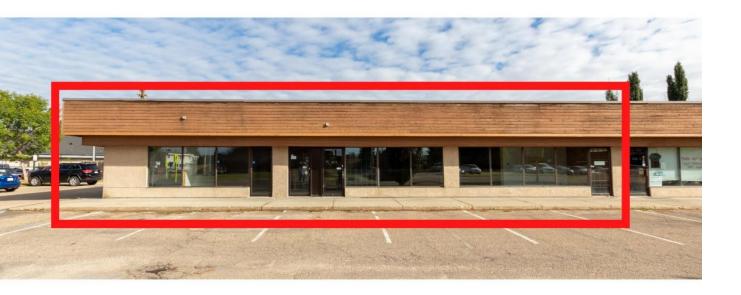

## 4613 52 Avenue 101-103 Stony Plain AB

IMMEDIATE POSSESSION! This 3,799+/- square foot street level unit is located within Stony Plain's Forest Green Plaza. This space consists of three bays, with potential to demise a portion. The large, open floor plan is ready for build out or use as is. Located near 48 Street/Highway 779, Stony Plain's main thoroughfare, this building has easy access. South facing, with windows make the space feel larger with lots of natural light. The property features ample parking at front and side of building with additional street parking. Additional doors at the rear of the bays allow for shipping/receiving. Two piece washroom and additional sink in work area at rear of space. Other tenants in the building include restaurant and Stony Plain's Family & Community Support Services office. Permitted uses include day care, retail, office, education service. Zoned C1 - Local Commercial District.