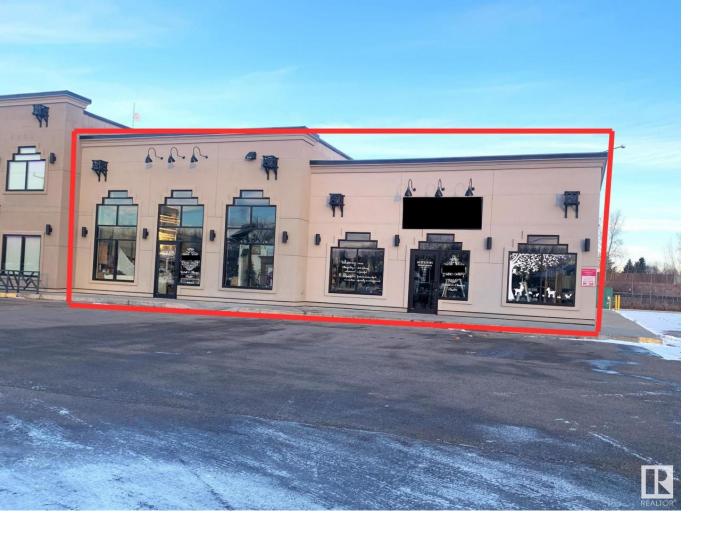

## 101 & 105, 3919 49 Ave Stony Plain AB \$1,498,000

Great investment opportunity! This 4225 +/- square foot commercial condominiumized building is located along Stony Plain's busy Railway Avenue. The building is currently leased with long term tenant. Modern building with plenty of parking and rear entrance. Near gas station, bakery, car wash and auto/tire shop. Along a high traffic road with great front exposure. Easy access to highway 16A via 48 Street.