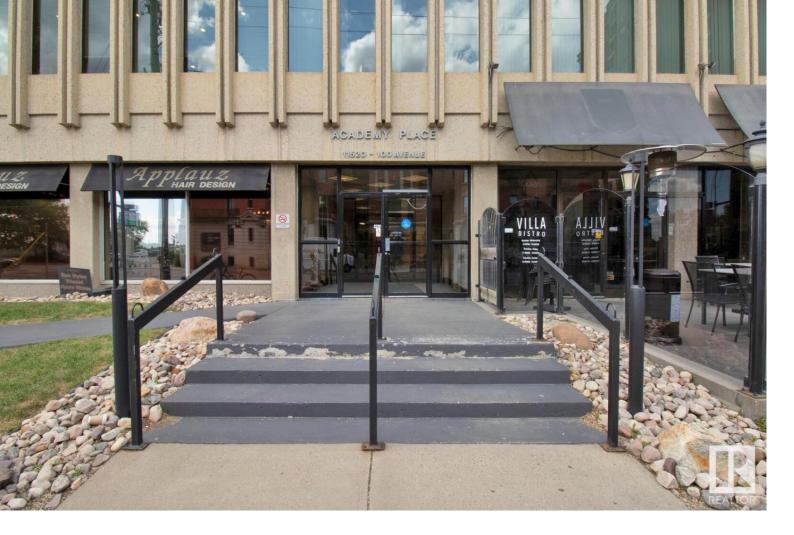

## 11520 100 Avenue 101 Edmonton AB

\$189,900

PREFECT FOR ESTHETICS / DAY SPA / MASSAGE THERAPY POTENTIAL for MEDICAL / HEALTH RELATED / PERSONAL SERVICES / OFFICE & MORE! Amazing main floor location across from River Valley & LeMarchand Mansion in the heart of Oliver with DC1 zoning. Current layout is a potential fit for Office / Health Related fields & includes a private 2 pc bathroom. Low cost Parkade next door. Almost every room is plumed! Current uses include RMT / personal services. 2 parking spots. EXCELLENT SIGNAGE ON 100 Av and additional options on 116 St are included (included in sale)