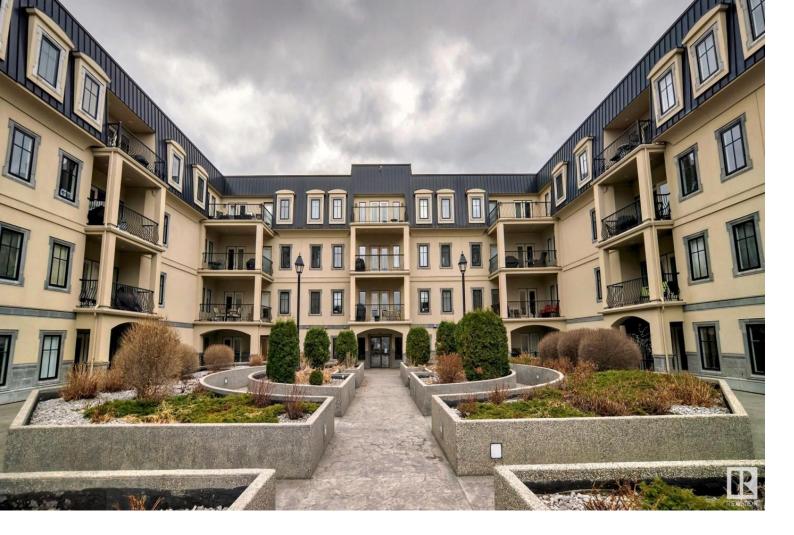

## 1406 HODGSON Way 101 Edmonton AB

\$295.000

Welcome to The Chateaux at Whitemud Ridge! This conveniently located adult (21+) complex is minutes away from restaurants, shopping, the trails of Whitemud ravine & more! The unit boasts a bright & open floor plan with over 1188 sq.ft., 2 bedrooms, 2 bathrooms, 2 u/g parking stalls (tandem), storage and insuite laundry. There is laminate flooring throughout the main living & dining areas, with complimenting tile flooring in the kitchen. The kitchen has dark maple cabinetry, granite counters, s/s appliances & a large island with seating for 6! The two bedrooms of the unit are spacious, with the primary having a large walk-through closet to the 4-piece ensuite. The second bedroom is also a great size and situated next to the & second 3-piece bathroom. The fabulous balcony off the living room overlooks the courtyard with plenty of room for seating, plants & bbq. This complex has a host of great amenities including a full gym, steam room, games room, party room, car wash bays & theatre room!