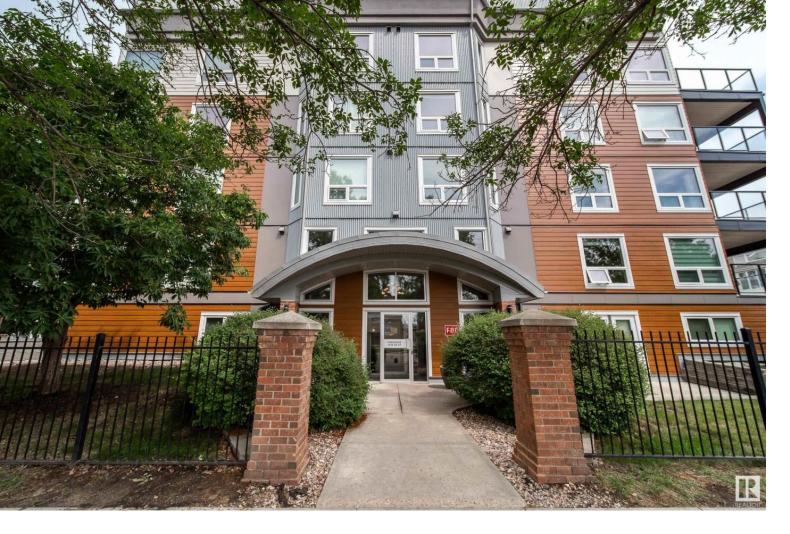

## 7839 96 Street 101 Edmonton AB \$245,000

Thinking of "right-sizing" in the premier Mill Creek neighbourhood? This unit is the one for you. Perfectly located, Creek Side is adult living building that has had an exterior transformation with new siding, windows, patio doors and more. Building offers exercise and social room, is wheelchair accessible and offers Creek Side Support Services if desired. This main floor unit is an open design with 2 bed and 2 FULL bathrooms. There are also TITLED 2 parking stalls and storage units which is rare! This beautifully designed main floor apartment condo exudes comfort with its open concept layout and neutral finishes. The spacious living room features large windows that flood the space with natural light, creating a warm and welcoming ambiance. The kitchen is spacious and ample counter space is open to the main area. Other highlights of this main floor apartment condo includes in-unit laundry and a private outdoor patio area. The suite faces onto open space with Mill Creek Ravine literally steps away.