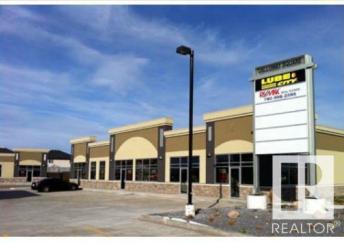

## 8741 84 Street 101 Fort Saskatchewan AB

\$0

Excellent lease opportunity in South Fort Saskatchewan. Last unit available. Busy area right off Highway 21, across from Dow Rec Center. Surrounded by residential with multi family and lots of highway traffic. Special incentives given for medical/professional users. 975 sqft available. May be used for office/retail. Join a young, vibrant, thriving neighborhood.