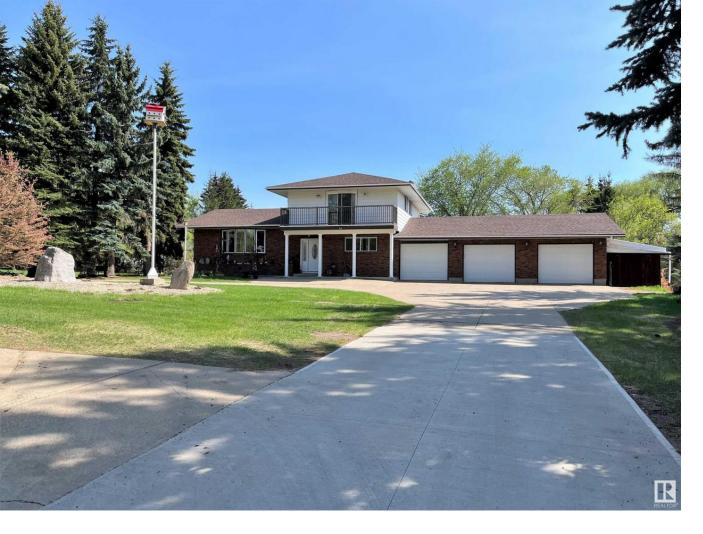

## 1010 50242 RGE RD 244 A Rural Leduc County AB

\$999 RNN

!!! RENOVATED HOME, MUNICIPAL WATER, HIGH SPEED INTERNET, MINITES TO THE CITY and BARND NEW 40x60 SHOP !!! Welcome to The Vistas! This beautiful acreage has it all! Nice large family home with many upgrades. Modern kitchen with built-in appliances, huge island and modern fixtures. Family room is enhanced with brick facing fireplace. Extra bedroom/office next to main entrance. Upper floor boasts 3 bedrooms. Upper floor bath with double sink vanity. Master ensuite is fully re-done with 12x24 tiles, in-floor heating and oversized shower. Balcony off master bedroom. Lower level has rec room with electrical fireplace and 2 more bedrooms with in-floor heating. 3 steps down another 3 pcs bath and storage/hobby room. Gorgeous landscaping with water feature! BRAND NEW 40x60 SHOP with 15x48 second floor office space. 200 Amp, 5" concrete floor, internet and security camera cables, heater, underground cable to gates etc. Also 60'x 32' arch ribbed canvas covered shop. Fully fenced. 1 km to Nisku & minutes to Leduc!