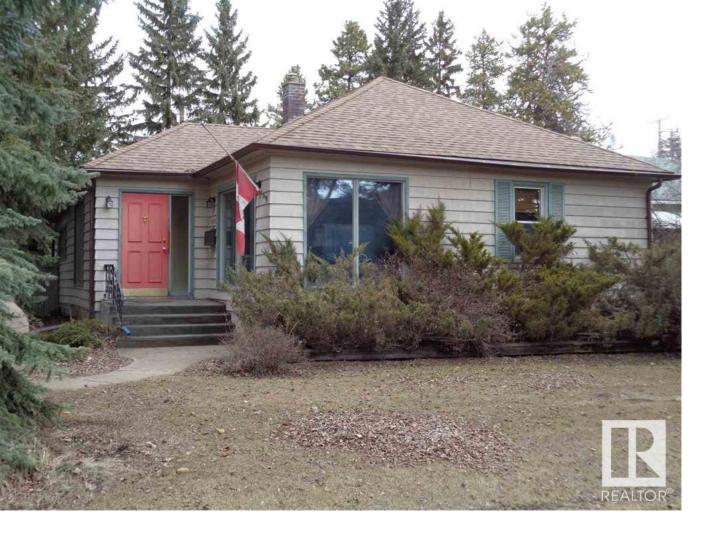

## 10103 143 Street Edmonton AB

\$550,000

Impressive 52.49ft X 128ft lot with endless potential! The property currently hosts a bungalow that may be used as a rental space while your future development is planned. The property is lot value only, but does have a good sized double garage. The community of Grovenor's southern border is the McKinnon Ravine, which provides various trails for easy access to the North Saskatchewan River valley. West Edmonton Mall, Westmount Mall, downtown Edmonton, and Mayfield Common are all in close proximity to Grovenor for added amenities. Don't miss out on this amazing opportunity!